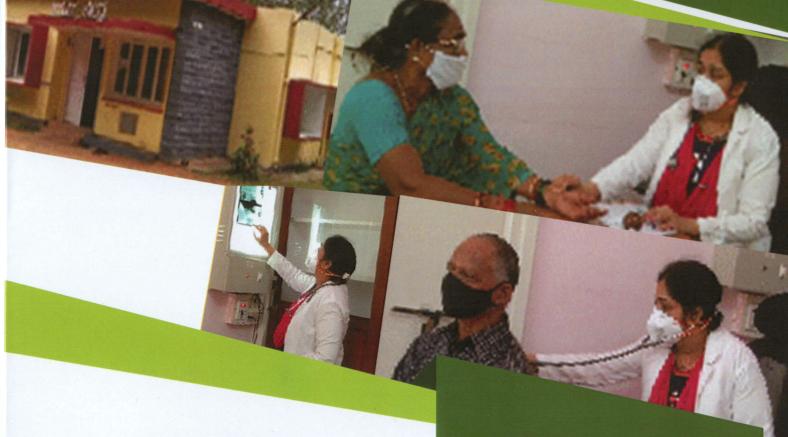

- Treated All respiratory Cases
- Counseling and referring the patients to higher center when needed.
- ▶ Treated uncomplicated covid 19 Positive (Patients)
- ▶ Arrangement made for COVID -19 RTPCR testing & Vaccination of the student and university Employees.
- Creating safe healthy environmental in the hospital and surroundings.
- Wearing face mask made compulsory
  - Use of sanitizer
  - Social Distancing
  - Sanitizing the whole health center frequently
  - keeping the surrounds of the hospital clean
  - Plastic free surroundings

## VERY GOOD RESPONSE TO VACCINATION DRIVE

- We have vaccinated more than 12, 000 people till now.
- ▶ Encouraging the community to come together and defeat covid 19 pandemic, an invisible war
- Life is precious, save your near and dear ones