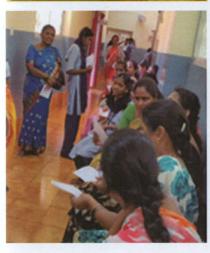

## VERY GOOD RESPONSE TO VACCINATION DRIVE

- We have vaccinated more than 12, 000 people till now.
- ▶ Encouraging the community to come together and defeat covid 19 pandemic, an invisible war
- Life is precious, save your near and dear ones

## CONDUCTING MEDICAL CAMPS

- With the assistance of other Organization and Providing other Specialist Services like Gynaecology, Cardiology, Dermatology.
- Conducting Awareness Programme
- Regarding: HIV and AIDS
- Tuberculosis
- Malignancy
- Drug Abuse
- Personal Hygiene
- Celebrating World Health Day and International Doctors Day
- Conducting Blood Donation Camp
- Visits to University PG Centers to Provide Health-care facilities